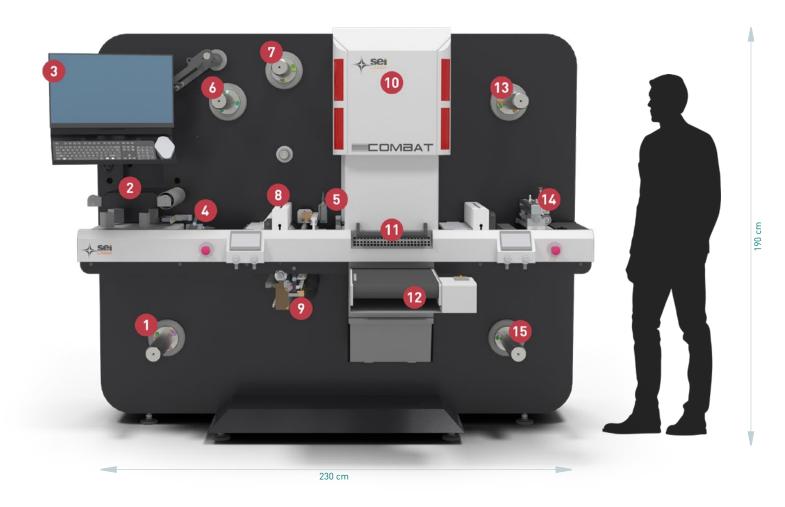

Combat, designed for 360 mm [14,2"] web width, is available in **3 laser configurations** (V150, V300 and V500). It is meant to meet even the most demanding production requirements.

Combat can be configured according to the customer's needs either at the time of purchase or at any time: a wide range of options that can be **field installed** allows to upgrade the system at a later date.

- **1.** Main unwind ø 76 mm [ 3"]
- 2. Splicing table/webguide
- **3.** HMI on swivel and moveable arm
- 4. QR Code reader
- **5.** Mark reader for synchronization

- **6.** Lamination unwind & Silencer
- 7. Liner rewind
- 8. Nip rollers
- 9. Back scorer
- 10. Laser cut

- 11. Full/Thru-cut table
- **12.** Sticker/waste collector bin
- **13.** Waste rewind ø 76 mm [ 3"]
- 14. Length slitting unit
- **15.** Rewind ø 76 mm [ 3"]