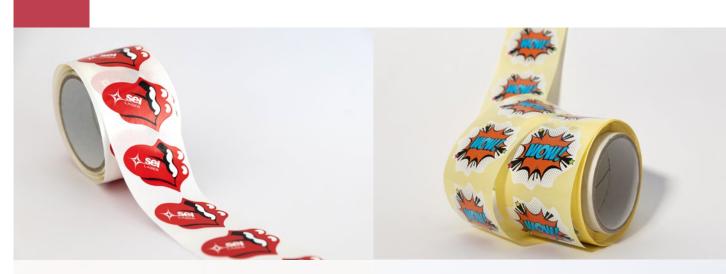

The possibility to produce standard and custom labels in **any shape** on a **wide range of materials** (from paper to PET, PP, BOPP, to fabric), with maximum precision and productivity, makes the Combat one of the best available options on the market.