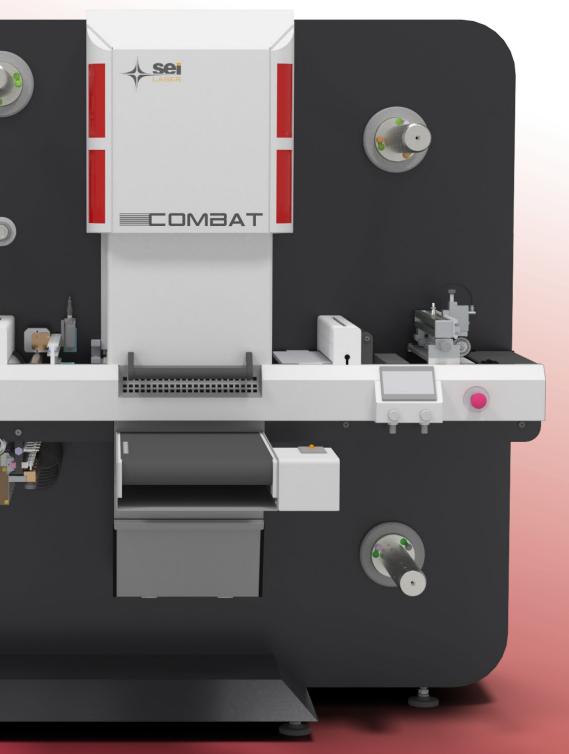

# REVOLUTIONIZING DIGITAL CONVERTING AND FINISHING

Combat is a **simple, compact and robust** roll-to-roll and roll-to-part laser cutting and digital finishing system for converting roll materials.

With a footprint of less than **2.5 meters**, this **single laser solution** combines the most innovative digital laser cutting and finishing technologies to meet the modern label printer's demand who's looking for **high quality and performances**, allowing to overcome also the most difficult challenges in a constantly evolving market.

Combat, designed for 360 mm [14,2"] web width, is available in **3 laser configurations** (V150, V300 and V500). It is meant to meet even the most demanding production requirements.

Combat can be configured according to the customer's needs either at the time of purchase or at any time: a wide range of options that can be **field installed** allows to upgrade the system at a later date.

- **1.** Main unwind ø 76 mm [ 3"]
- 2. Splicing table/webguide
- **3.** HMI on swivel and moveable arm
- 4. QR Code reader
- **5.** Mark reader for synchronization

- **6.** Lamination unwind & Silencer
- 7. Liner rewind
- 8. Nip rollers
- 9. Back scorer
- 10. Laser cut

- 11. Full/Thru-cut table
- **12.** Sticker/waste collector bin
- **13.** Waste rewind ø 76 mm [ 3"]
- 14. Length slitting unit
- **15.** Rewind ø 76 mm [ 3"]